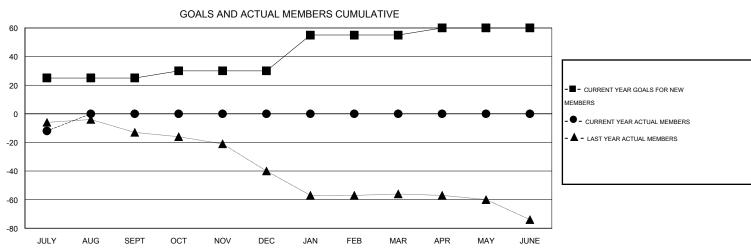

## **LOCATION NORTH CAROLINA**

GMT CA 1

| Clubs         |                  |                     |                            |                             | Members               |                    |                            |                              |                             |  |
|---------------|------------------|---------------------|----------------------------|-----------------------------|-----------------------|--------------------|----------------------------|------------------------------|-----------------------------|--|
|               | RESU             | LTS FOR 2014-2015   |                            |                             | RESULTS FOR 2014-2015 |                    |                            |                              |                             |  |
| QUARTER       | NEW CLUB<br>GOAL | ACTUAL NEW<br>CLUBS | ACTUAL<br>DROPPED<br>CLUBS | ACTUAL NET<br>GAIN/<br>LOSS | QUARTER               | NEW MEMBER<br>GOAL | ACTUAL TOTAL MEMBERS ADDED | ACTUAL<br>DROPPED<br>MEMBERS | ACTUAL NET<br>GAIN/<br>LOSS |  |
| JULY/AUG/SEPT | 1                | 0                   | 0                          | 0                           | JULY/AUG/SEPT         | 25                 | 6                          | 18                           | -12                         |  |
| OCT/NOV/DEC   | 0                | 0                   | 0                          | 0                           | OCT/NOV/DEC           | 5                  | 0                          | 0                            | 0                           |  |
| JAN/FEB/MAR   | 1                | 0                   | 0                          | 0                           | JAN/FEB/MAR           | 25                 | 0                          | 0                            | 0                           |  |
| APR/MAY/JUNE  | 0                | 0                   | 0                          | 0                           | APR/MAY/JUNE          | 5                  | 0                          | 0                            | 0                           |  |